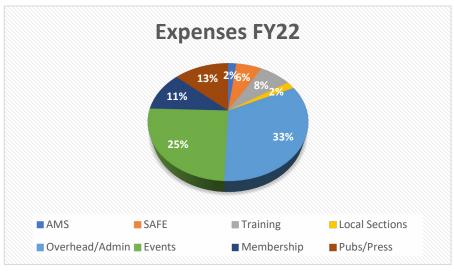

## STATEMENT OF ACTIVITIES AND CHANGE IN NET ASSETS For the year ended August 31, 2022

| Net assets at end of year            |    | 21,084,943  |
|--------------------------------------|----|-------------|
| N 1 C                                | -  | 21 004 042  |
| Net assets at beginning of year      | \$ | 23,415,880  |
| Total change in net assets           | \$ | (2,330,937) |
| Investment losses                    | \$ | (1,685,502) |
| Change in net assets from operations | \$ | (645,435)   |
| Total expenses                       |    | 10,215,292  |
| Total revenues                       | \$ | 9,569,857   |
|                                      |    |             |