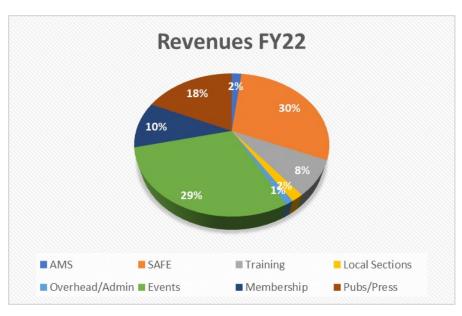

## STATEMENT OF ACTIVITIES AND CHANGE IN NET ASSETS For the year ended August 31, 2022

| Net assets at end of year            |    | 21,084,943  |
|--------------------------------------|----|-------------|
| N 1 C                                | -  | 21 004 042  |
| Net assets at beginning of year      | \$ | 23,415,880  |
| Total change in net assets           | \$ | (2,330,937) |
| Investment losses                    | \$ | (1,685,502) |
| Change in net assets from operations | \$ | (645,435)   |
| Total expenses                       |    | 10,215,292  |
| Total revenues                       | \$ | 9,569,857   |
|                                      |    |             |